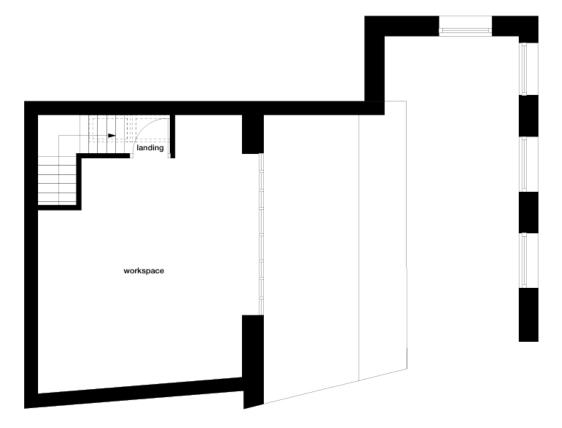

| LOCATION       | Nestled on the vibrant Great Queen Street, this self-contained rear<br>building is accessed via a passage from the front building. On the<br>north side of Great Queen Street, opposite the Connaught Rooms and<br>mid-way between Kingsway and Drury Lane. Holborn Sation is a few<br>minutes' walk away and both Tottenham Court Road and Covent<br>Garden stations are within easy walking distance.<br>The local area provides an excellent selection of bars, cafes,<br>restaurants and shops. |                        |                          |
|----------------|-----------------------------------------------------------------------------------------------------------------------------------------------------------------------------------------------------------------------------------------------------------------------------------------------------------------------------------------------------------------------------------------------------------------------------------------------------------------------------------------------------|------------------------|--------------------------|
| ACCOMMODATION  | This space offers a unique layout with a number of charming features including a half moon window on the top floor and a balcony outlooking the lightwell. The premises are fitted with meeting rooms and comprise the following approximate floor areas:                                                                                                                                                                                                                                           |                        |                          |
|                | Ground                                                                                                                                                                                                                                                                                                                                                                                                                                                                                              | 350 sq ft              | 32.52 sq m               |
|                | 1 <sup>st</sup>                                                                                                                                                                                                                                                                                                                                                                                                                                                                                     | 276 sq ft              | 25.64 sq m               |
|                | 2 <sup>nd</sup><br>3 <sup>rd</sup>                                                                                                                                                                                                                                                                                                                                                                                                                                                                  | 179 sq ft<br>239 sq ft | 16.63 sq m<br>22.20 sq m |
|                | Total                                                                                                                                                                                                                                                                                                                                                                                                                                                                                               | <b>1,044 sq ft</b>     | 96.99 sq m               |
| AMENITIES      | The property benefits from the following amenities:                                                                                                                                                                                                                                                                                                                                                                                                                                                 |                        |                          |
|                | <ul> <li>* Self-contained building</li> <li>* Own Entrance</li> <li>* Fitted With Meeting Rooms</li> <li>* Busy Covent Garden Location</li> <li>* Outside Space</li> <li>* Air-Conditioning (not tested)</li> <li>* Half Moon Window</li> <li>* Wood Flooring</li> <li>* Gas Central Heating</li> </ul>                                                                                                                                                                                             |                        |                          |
| LEASE          | New lease on terms by arrangement                                                                                                                                                                                                                                                                                                                                                                                                                                                                   |                        |                          |
| RENT           | £35,000.00 per annum                                                                                                                                                                                                                                                                                                                                                                                                                                                                                |                        |                          |
| RATES          | £23,527.85 per annum<br>Interested parties should make their own enquiries.                                                                                                                                                                                                                                                                                                                                                                                                                         |                        |                          |
| SERVICE CHARGE | £5,000.00 per annum                                                                                                                                                                                                                                                                                                                                                                                                                                                                                 |                        |                          |
| LEGAL COSTS    | Each party to be responsible for their own legal costs.                                                                                                                                                                                                                                                                                                                                                                                                                                             |                        |                          |
| VIEWING        | By appointment through joint sole agents                                                                                                                                                                                                                                                                                                                                                                                                                                                            |                        |                          |
|                | Daniel Isaacs<br>Wiltshire Daniels<br>020 7529 5559<br><u>dbi@wiltshiredaniels.com</u>                                                                                                                                                                                                                                                                                                                                                                                                              |                        |                          |

Ground floor Plan

Second Floor Plan

Third Floor Plan

11.24