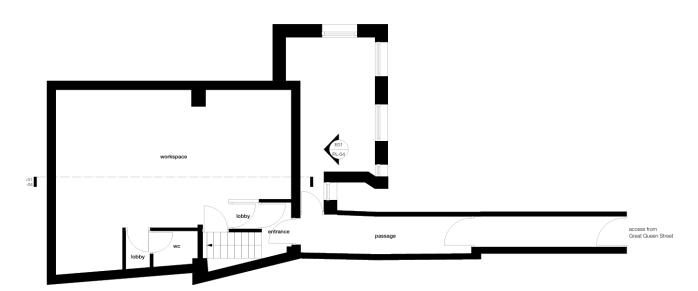

| LOCATION       | Nestled on the vibrant Great Queen Street, this self-contained rear<br>building is accessed via a passage from the front building. On the<br>north side of Great Queen Street, opposite the Connaught Rooms and<br>mid-way between Kingsway and Drury Lane. Holborn Sation is a few<br>minutes' walk away and both Tottenham Court Road and Covent<br>Garden stations are within easy walking distance.<br>The local area provides an excellent selection of bars, cafes,<br>restaurants and shops. |                        |                          |
|----------------|-----------------------------------------------------------------------------------------------------------------------------------------------------------------------------------------------------------------------------------------------------------------------------------------------------------------------------------------------------------------------------------------------------------------------------------------------------------------------------------------------------|------------------------|--------------------------|
| ACCOMMODATION  | This space offers a unique layout with a number of charming features including a half moon window on the top floor and a balcony outlooking the lightwell. The premises are fitted with meeting rooms and comprise the following approximate floor areas:                                                                                                                                                                                                                                           |                        |                          |
|                | Ground                                                                                                                                                                                                                                                                                                                                                                                                                                                                                              | 350 sq ft              | 32.52 sq m               |
|                | 1 <sup>st</sup>                                                                                                                                                                                                                                                                                                                                                                                                                                                                                     | 276 sq ft              | 25.64 sq m               |
|                | 2 <sup>nd</sup><br>3 <sup>rd</sup>                                                                                                                                                                                                                                                                                                                                                                                                                                                                  | 179 sq ft<br>239 sq ft | 16.63 sq m<br>22.20 sq m |
|                | Total                                                                                                                                                                                                                                                                                                                                                                                                                                                                                               | <b>1,044 sq ft</b>     | 96.99 sq m               |
| AMENITIES      | The property benefits from the following amenities:                                                                                                                                                                                                                                                                                                                                                                                                                                                 |                        |                          |
|                | <ul> <li>* Self-contained building</li> <li>* Own Entrance</li> <li>* Fitted With Meeting Rooms</li> <li>* Busy Covent Garden Location</li> <li>* Outside Space</li> <li>* Air-Conditioning (not tested)</li> <li>* Half Moon Window</li> <li>* Wood Flooring</li> <li>* Gas Central Heating</li> </ul>                                                                                                                                                                                             |                        |                          |
| LEASE          | New lease on terms by arrangement                                                                                                                                                                                                                                                                                                                                                                                                                                                                   |                        |                          |
| RENT           | £35,000.00 per annum                                                                                                                                                                                                                                                                                                                                                                                                                                                                                |                        |                          |
| RATES          | £23,527.85 per annum<br>Interested parties should make their own enquiries.                                                                                                                                                                                                                                                                                                                                                                                                                         |                        |                          |
| SERVICE CHARGE | £5,000.00 per annum                                                                                                                                                                                                                                                                                                                                                                                                                                                                                 |                        |                          |
| LEGAL COSTS    | Each party to be responsible for their own legal costs.                                                                                                                                                                                                                                                                                                                                                                                                                                             |                        |                          |
| VIEWING        | By appointment through joint sole agents                                                                                                                                                                                                                                                                                                                                                                                                                                                            |                        |                          |
|                | Daniel Isaacs<br>Wiltshire Daniels<br>020 7529 5559<br><u>dbi@wiltshiredaniels.com</u>                                                                                                                                                                                                                                                                                                                                                                                                              |                        |                          |

Ground floor Plan

Second Floor Plan

Third Floor Plan

11.24