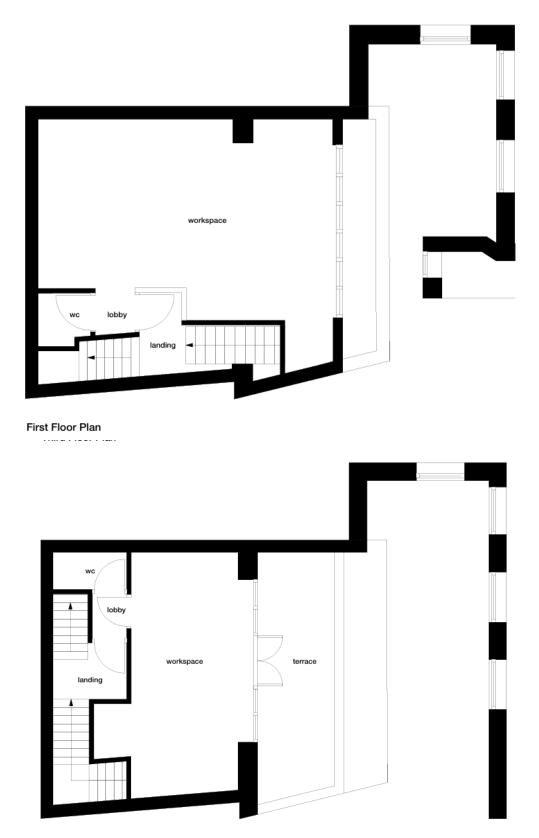

| LOCATION       | Nestled on the vibrant Great Queen Street, this self-contained rear<br>building is accessed via a passage from the front building. On the<br>north side of Great Queen Street, opposite the Connaught Rooms and<br>mid-way between Kingsway and Drury Lane. Holborn Sation is a few<br>minutes' walk away and both Tottenham Court Road and Covent<br>Garden stations are within easy walking distance.<br>The local area provides an excellent selection of bars, cafes,<br>restaurants and shops. |                        |                          |
|----------------|-----------------------------------------------------------------------------------------------------------------------------------------------------------------------------------------------------------------------------------------------------------------------------------------------------------------------------------------------------------------------------------------------------------------------------------------------------------------------------------------------------|------------------------|--------------------------|
| ACCOMMODATION  | This space offers a unique layout with a number of charming features including a half moon window on the top floor and a balcony outlooking the lightwell. The premises are fitted with meeting rooms and comprise the following approximate floor areas:                                                                                                                                                                                                                                           |                        |                          |
|                | Ground                                                                                                                                                                                                                                                                                                                                                                                                                                                                                              | 350 sq ft              | 32.52 sq m               |
|                | 1 <sup>st</sup>                                                                                                                                                                                                                                                                                                                                                                                                                                                                                     | 276 sq ft              | 25.64 sq m               |
|                | 2 <sup>nd</sup><br>3 <sup>rd</sup>                                                                                                                                                                                                                                                                                                                                                                                                                                                                  | 179 sq ft<br>239 sq ft | 16.63 sq m<br>22.20 sq m |
|                | Total                                                                                                                                                                                                                                                                                                                                                                                                                                                                                               | <b>1,044 sq ft</b>     | 96.99 sq m               |
| AMENITIES      | The property benefits from the following amenities:                                                                                                                                                                                                                                                                                                                                                                                                                                                 |                        |                          |
|                | <ul> <li>* Self-contained building</li> <li>* Own Entrance</li> <li>* Fitted With Meeting Rooms</li> <li>* Busy Covent Garden Location</li> <li>* Outside Space</li> <li>* Air-Conditioning (not tested)</li> <li>* Half Moon Window</li> <li>* Wood Flooring</li> <li>* Gas Central Heating</li> </ul>                                                                                                                                                                                             |                        |                          |
| LEASE          | New lease on terms by arrangement                                                                                                                                                                                                                                                                                                                                                                                                                                                                   |                        |                          |
| RENT           | £35,000.00 per annum                                                                                                                                                                                                                                                                                                                                                                                                                                                                                |                        |                          |
| RATES          | £23,527.85 per annum<br>Interested parties should make their own enquiries.                                                                                                                                                                                                                                                                                                                                                                                                                         |                        |                          |
| SERVICE CHARGE | £5,000.00 per annum                                                                                                                                                                                                                                                                                                                                                                                                                                                                                 |                        |                          |
| LEGAL COSTS    | Each party to be responsible for their own legal costs.                                                                                                                                                                                                                                                                                                                                                                                                                                             |                        |                          |
| VIEWING        | By appointment through joint sole agents                                                                                                                                                                                                                                                                                                                                                                                                                                                            |                        |                          |
|                | Daniel Isaacs<br>Wiltshire Daniels<br>020 7529 5559<br><u>dbi@wiltshiredaniels.com</u>                                                                                                                                                                                                                                                                                                                                                                                                              |                        |                          |

Ground floor Plan

Second Floor Plan

Third Floor Plan

11.24